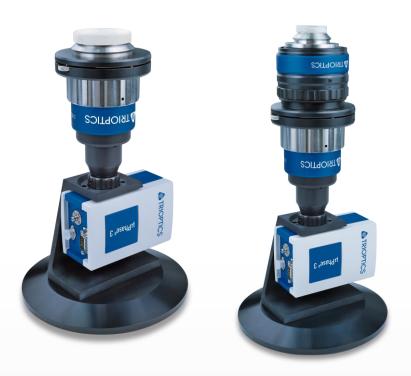

## μPhase<sup>®</sup> PLANO UP / SPHERO UP

Extremely compact and ideally suited for production

## **Key Features:**

- For measuring flat or spherical surfaces
- Small footprint
- Vibration insensitivity enables position directly next to the production machine
- Intuitive and easy handling enables usage by untrained personnel
- Suitable for integration into automated production lines

## **Technical Data:**

- μPhase<sup>®</sup> PLANO UP:
- μPhase<sup>®</sup> SPHERO UP:
  - convex from 2 mm to 225 mm radius, up to \(\infty = 55 mm\)
  - concave from -3 mm to -570 mm radius

For further information please contact support@trioptics-berlin.com.