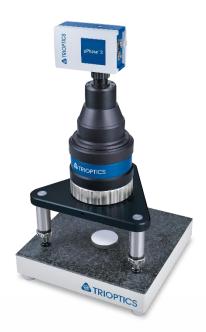

# μPhase® PLANO DOWN

## **Key Features:**

- Compact measurement setup with small footprint
- Stable granite base in two sizes
- For measuring flat surfaces up to 150mm in diameter
- Tilt alignment integrated in the stand columns (micro meter precision)

#### Available versions:

#### **PLANO** lens

- With 50mm / 100mm / 150mm free aperture
- Various adapters to change the lens in the same stand

### Stand size

- Small: Base 300 x 300mm / free working width 180mm
- Large: Base 400 x 400mm / free working width 330mm

## Working height

Selectable stand columns for free working height of 110 / 155 / 200mm

For further information please contact support@trioptics-berlin.com.